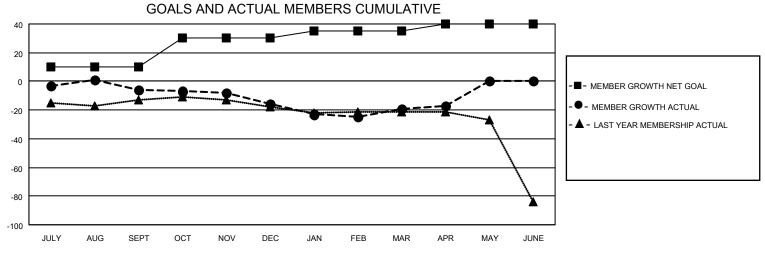

## District 14 F

| Clubs RESULTS FOR 2021-2022 |   |   |   | Members RESULTS FOR 2021-2022 |    |    |    |
|-----------------------------|---|---|---|-------------------------------|----|----|----|
|                             |   |   |   |                               |    |    |    |
| JULY/AUG/SEPT               | 0 | 1 | 1 | JULY/AUG/SEPT                 | 10 | 21 | 24 |
| OCT/NOV/DEC                 | 0 | 0 | 0 | OCT/NOV/DEC                   | 20 | 16 | 26 |
| JAN/FEB/MAR                 | 0 | 0 | 0 | JAN/FEB/MAR                   | 5  | 17 | 18 |
| APR/MAY/JUNE                | 1 | 0 | 0 | APR/MAY/JUNE                  | 5  | 5  | 3  |