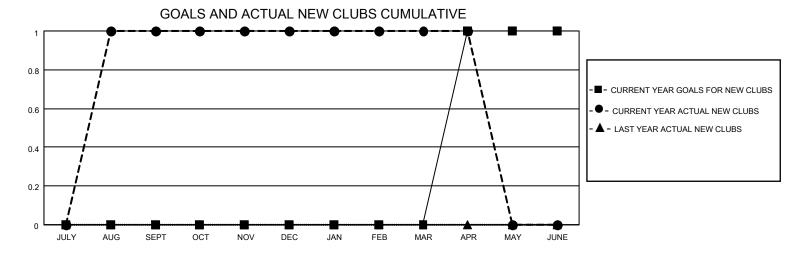

## District 14 F

| Clubs RESULTS FOR 2021-2022 |   |   |   | Members RESULTS FOR 2021-2022 |    |    |    |
|-----------------------------|---|---|---|-------------------------------|----|----|----|
|                             |   |   |   |                               |    |    |    |
| JULY/AUG/SEPT               | 0 | 1 | 1 | JULY/AUG/SEPT                 | 10 | 21 | 24 |
| OCT/NOV/DEC                 | 0 | 0 | 0 | OCT/NOV/DEC                   | 20 | 16 | 26 |
| JAN/FEB/MAR                 | 0 | 0 | 0 | JAN/FEB/MAR                   | 5  | 17 | 18 |
| APR/MAY/JUNE                | 1 | 0 | 0 | APR/MAY/JUNE                  | 5  | 5  | 3  |